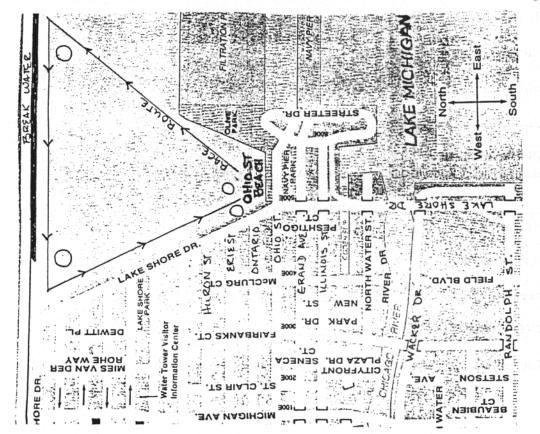

12:00 P.M. All swimmers must be out of the water.

Course:

Triangular; marked by buoys, safety boats, and kayaks. (See map enclosed.)

Start and finish at:

Ohio Street Beach (Parking easy at this time on Sunday)

#### MAP FOR NATIONAL CHAMPIONSHIP CHICAGO BIG SHOULDERS 5K SWIM CLASSIC

Race starts at Ohio
Street Beach next to
Olive Park. Access the
Beach by leaving Lake
Shore Drive from
North or South at
Grand/Illinois exit
and going toward the
lake. Parking
available early.